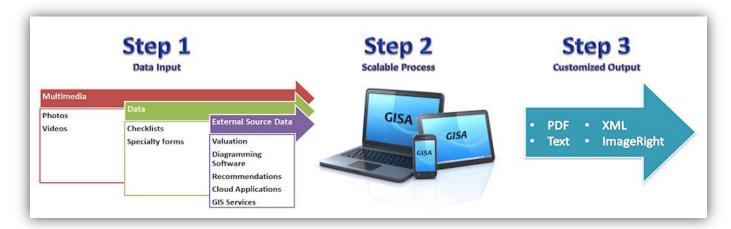

## **Workflow Management:**

Global Inspection System Access (GISA) provides users the tools to manage field reports faster and with fewer errors. GISA was designed exclusively to automate the field-based workflow process. Insurance professionals in loss control & inspections, premium audit, and claims can utilize GISA for real-time assignment, scheduling, form completion, billing and payroll, and submission to the office. Additionally, GISA is ideal for municipalities and fire departments for their field inspection workflow management with the added benefit of providing business owners a printed copy of the report immediately on-site.

- Website or Client platforms; Device independence; use with laptops, tablets, smart-phones
- 24/7 Transfer of data between offices, field staffs, and customers / end-users
- Comprehensive, scalable: Survey/Inspection Forms & Recommendations/Violations libraries
- Robust Attachment component: Photos, Diagrams, Loss Runs, Letters, Spreadsheets, Scans, Video
- Field Planner component to export data to mapping / GPS software, printers, etc.
- Edit / Quality Control capabilities for all content; append user Notes throughout workflow, Spelling Check
- Replacement Cost Valuations from a central point using multiple industry sources
- Payroll / Time tracking component
- Management Reports such as Rep / Workgroup workflow, Aging, Notes Management, etc.
- User defined Business/Workflow "Rules" Management component; Underwriting Decision Points/Scoring
- XML export / import capabilities to and from existing systems; Web-Services
- Report Archival and Retention process
- Robust security module for granular security based on groups, users, and tasks
- Robust Delivery component: completed information as Custom PDF, web presentation, or link to existing workflow systems