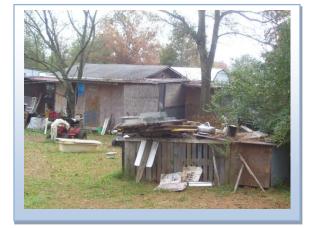

#### Inspections

Photo Only

- Front/side, rear/side photos
- VPR (vacant property report)
  - Front/side, rear/side photos
  - Confirms occupancy
- ▲ DOS (dwelling observation survey)
  - Front/side, rear/side photos
  - o Identifies exterior hazards/deficiencies
- ▲ HS (homeowners survey)
  - o Front/side, rear/side photos
  - Report basic structural information
  - o Identify basic fire and liability deficiencies and exposures
  - Diagram and valuation provided
- All above reports include photos of hazards