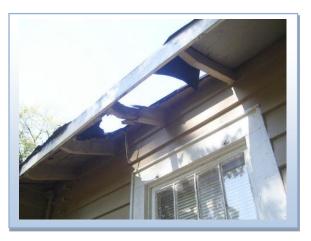

#### Inspections

Photo Only

- Front/side, rear/side photos
- VPR (vacant property report)
  - Front/side, rear/side photos
  - Confirms occupancy
- ▲ DOS (dwelling observation survey)
  - Front/side, rear/side photos
  - o Identifies exterior hazards/deficiencies
- ▲ HS (homeowners survey)
  - o Front/side, rear/side photos
  - Report basic structural information
  - o Identify basic fire and liability deficiencies and exposures
  - Diagram and valuation provided
- All above reports include photos of hazards